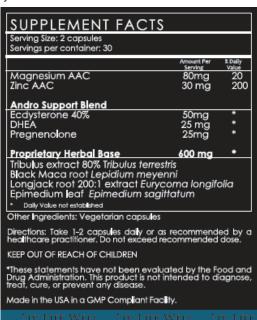

| SUPPLEMENT FACTS                                                                                                                                                                                                                                                                                                  |                       |                  |
|-------------------------------------------------------------------------------------------------------------------------------------------------------------------------------------------------------------------------------------------------------------------------------------------------------------------|-----------------------|------------------|
| Serving Size: 2 capsules<br>Servings per container: 30                                                                                                                                                                                                                                                            |                       |                  |
| Servings per container, 30                                                                                                                                                                                                                                                                                        |                       |                  |
|                                                                                                                                                                                                                                                                                                                   | Amount Per<br>Serving | % Daily<br>Value |
| Magnesium AAC                                                                                                                                                                                                                                                                                                     | 80mg                  | 20               |
| Zinc AAC                                                                                                                                                                                                                                                                                                          | 30 mg                 | 200              |
| Andro Support Blend                                                                                                                                                                                                                                                                                               |                       |                  |
| Ecdysterone 40%                                                                                                                                                                                                                                                                                                   | 50mg                  | *                |
| DHEA                                                                                                                                                                                                                                                                                                              | 25 mg                 | : I              |
| Pregnenolone                                                                                                                                                                                                                                                                                                      | 25mg                  | ٠ ١              |
| Proprietary Herbal Base                                                                                                                                                                                                                                                                                           | 629 mg                | •                |
| WId Yam root 6% Dioscorea villosa<br>Black Maca Root Lepidium meyenni<br>Longjack root 200:1 Eurycoma longifolia jack<br>Schizandra berries 2% Schisandra chinensis                                                                                                                                               |                       |                  |
| Pueraria mirifica herb<br>Chaste Berry 10:1 Vitex agnus-castus<br>Daily Value not established                                                                                                                                                                                                                     |                       |                  |
| Other Ingredients: Vegetarian capsules                                                                                                                                                                                                                                                                            |                       |                  |
| Directions: Take 1-2 capsules daily or as recommended by a healthcare practitioner. Do not exceed recommended dose.  KEEP OUT OF REACH OF CHILDREN  *These statements have not been evaluated by the Food and Drug Administration. This product is not intended to diagnose, treat, cure, or prevent any disease. |                       |                  |
| Made in the USA in a GMP Compliant Facility.                                                                                                                                                                                                                                                                      |                       |                  |
| + LIV LIFE WELL + LIV LIFE V                                                                                                                                                                                                                                                                                      | VELL - L              | IV LIFE          |